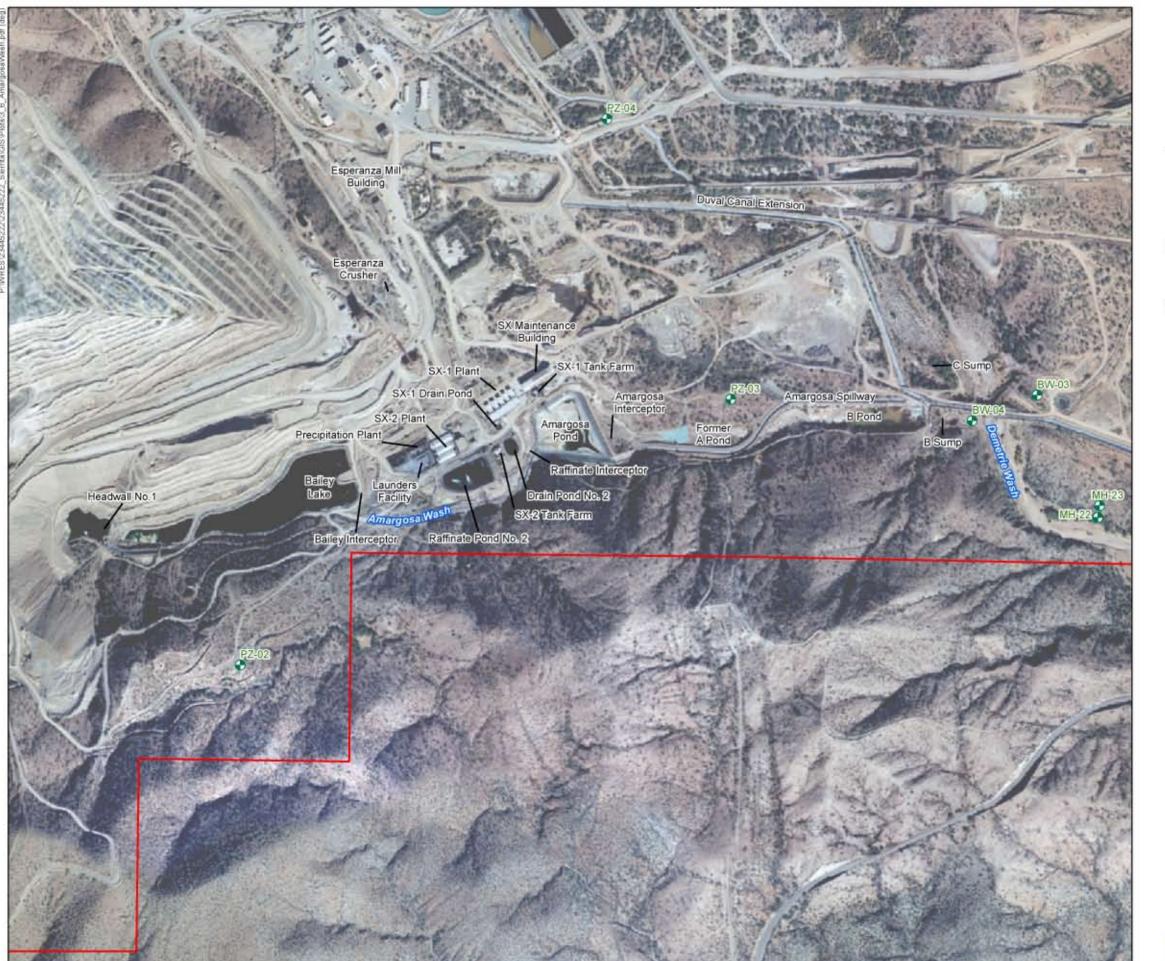

## Figure 3-6 Amargosa Wash

Freeport-McMoRan Sierrita Inc.

## Legend

Monitor Wells and Piezometers

Former A Pond

## **General Features**

Sierrita Property Boundary

1 inch equals 600 feet

Feet

1 inch equals 600 feet

Source: Imagery - Cooper Aerial Co. 2006

URS