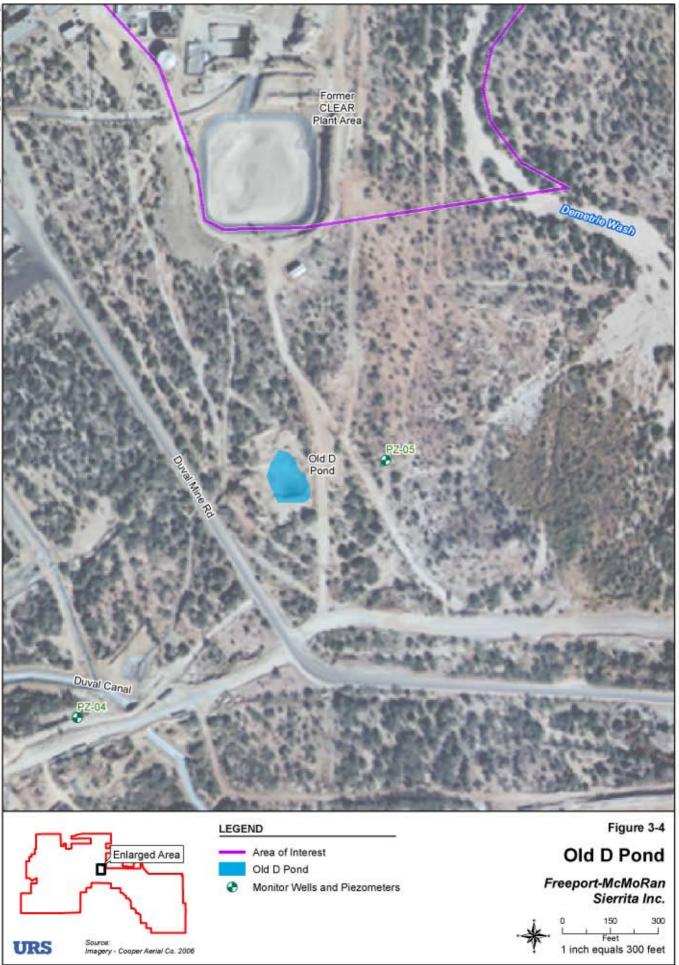

## Figure 3-2 Demetrie Wash

Freeport-McMoRan Sierrita Inc.

## Legend

- Monitor Wells and Piezometers ٢ Area of Interest Former Pond Former Evaporation Pond Former E Pond Old D Pond
- Approximate Demetrie Wash Watershed Boundary (Dashed where impacted by operations)

#### **General Features**

Sierrita Property Boundary