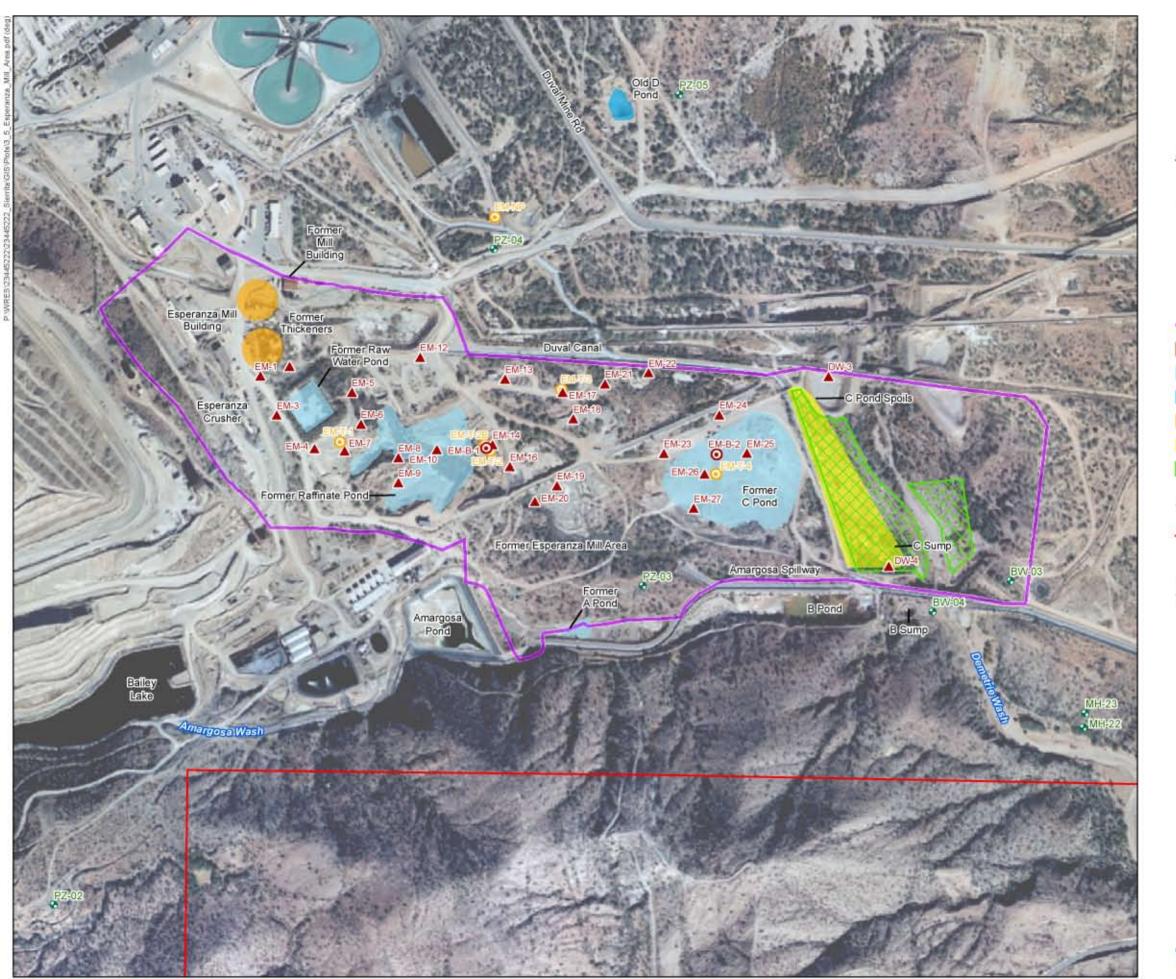

## Figure 3-5 Former Esperanza Mill Area

Freeport-McMoRan Sierrita Inc.

## Legend

| ۲        | Monitor Wells and Piezometers |
|----------|-------------------------------|
| 0        | Boring Location               |
|          | Surface Soil Sample           |
| 0        | Trench Location               |
| _        | Area of Interest              |
| <u>e</u> | Former Mill Building          |
|          | Former Pond                   |
|          | Old D Pond                    |
|          | Former Thickener              |
|          | C Pond Spoils                 |
| XX       | 404 Mitigation Area           |

## **General Features**

----- Sierrita Property Boundary

Source: Imagery - Cooper Aerial Co. 2006 Surface Soli Sample, Boring, and Trench Locations - Hydro Geo Chem 2008

1 inch equals 500 feet