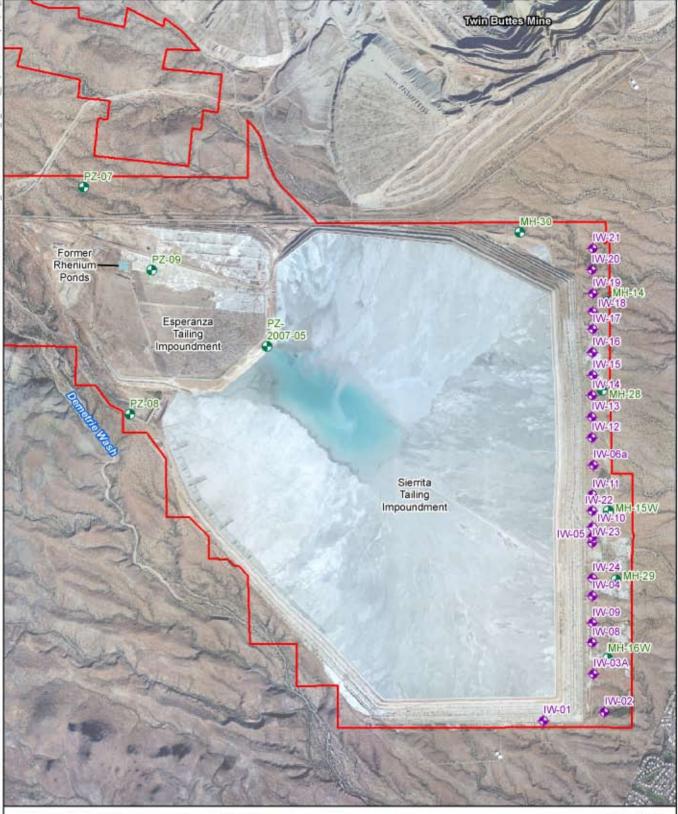

## Figure 3-5 Former Esperanza Mill Area

Freeport-McMoRan Sierrita Inc.

## Legend

| ۲        | Monitor Wells and Piezometers |
|----------|-------------------------------|
| 0        | Boring Location               |
|          | Surface Soil Sample           |
| 0        | Trench Location               |
| _        | Area of Interest              |
| <u>e</u> | Former Mill Building          |
|          | Former Pond                   |
|          | Old D Pond                    |
|          | Former Thickener              |
|          | C Pond Spoils                 |
| XX       | 404 Mitigation Area           |

## **General Features**

----- Sierrita Property Boundary

Source: Imagery - Cooper Aerial Co. 2006 Surface Soli Sample, Boring, and Trench Locations - Hydro Geo Chem 2008

1 inch equals 500 feet