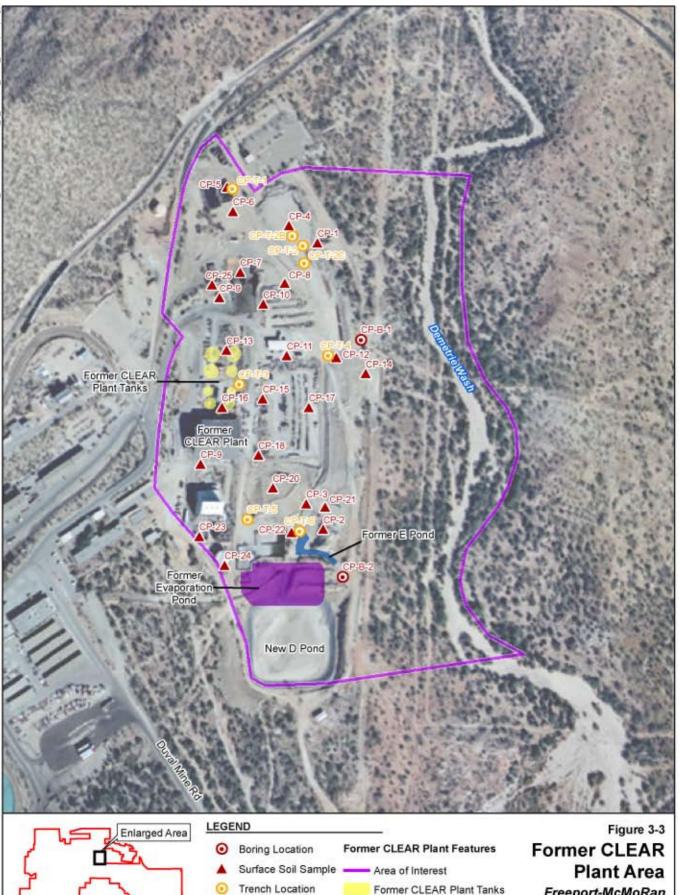

## Figure 3-2 Demetrie Wash

Freeport-McMoRan Sierrita Inc.

## Legend

- Monitor Wells and Piezometers ٢ Area of Interest Former Pond Former Evaporation Pond Former E Pond Old D Pond
- Approximate Demetrie Wash Watershed Boundary (Dashed where impacted by operations)

#### **General Features**

Sierrita Property Boundary

## Legend

| ۲        | Monitor Wells and Piezometers |
|----------|-------------------------------|
| 0        | Boring Location               |
|          | Surface Soil Sample           |
| 0        | Trench Location               |
| _        | Area of Interest              |
| <u>e</u> | Former Mill Building          |
|          | Former Pond                   |
|          | Old D Pond                    |
|          | Former Thickener              |
|          | C Pond Spoils                 |
| XX       | 404 Mitigation Area           |

## **General Features**

----- Sierrita Property Boundary

Source: Imagery - Cooper Aerial Co. 2006 Surface Soli Sample, Boring, and Trench Locations - Hydro Geo Chem 2008

1 inch equals 500 feet