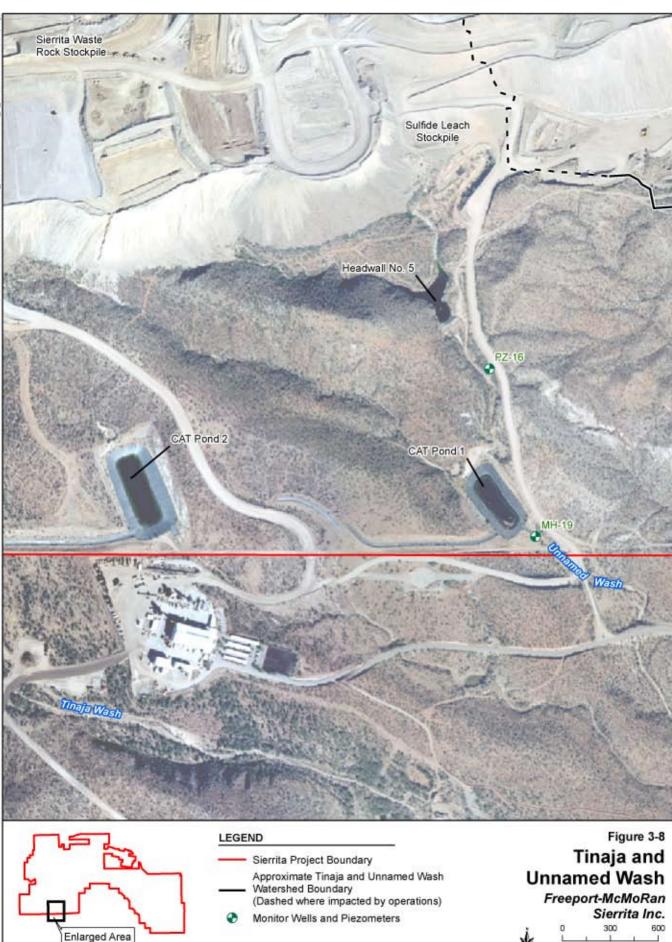

| Surface Soil Sample           |
| 0        | Trench Location               |
| _        | Area of Interest              |
| <u>e</u> | Former Mill Building          |
|          | Former Pond                   |
|          | Old D Pond                    |
|          | Former Thickener              |
|          | C Pond Spoils                 |
| XX       | 404 Mitigation Area           |

## **General Features**

----- Sierrita Property Boundary

Source: Imagery - Cooper Aerial Co. 2006 Surface Soli Sample, Boring, and Trench Locations - Hydro Geo Chem 2008



1 inch equals 500 feet





## Figure 3-6 Amargosa Wash

Freeport-McMoRan Sierrita Inc.

## Legend

Monitor Wells and Piezometers

Former A Pond

## **General Features**

Sierrita Property Boundary



1 inch equals 600 feet







Feet

1 inch equals 600 feet

Source: Imagery - Cooper Aerial Co. 2006

URS