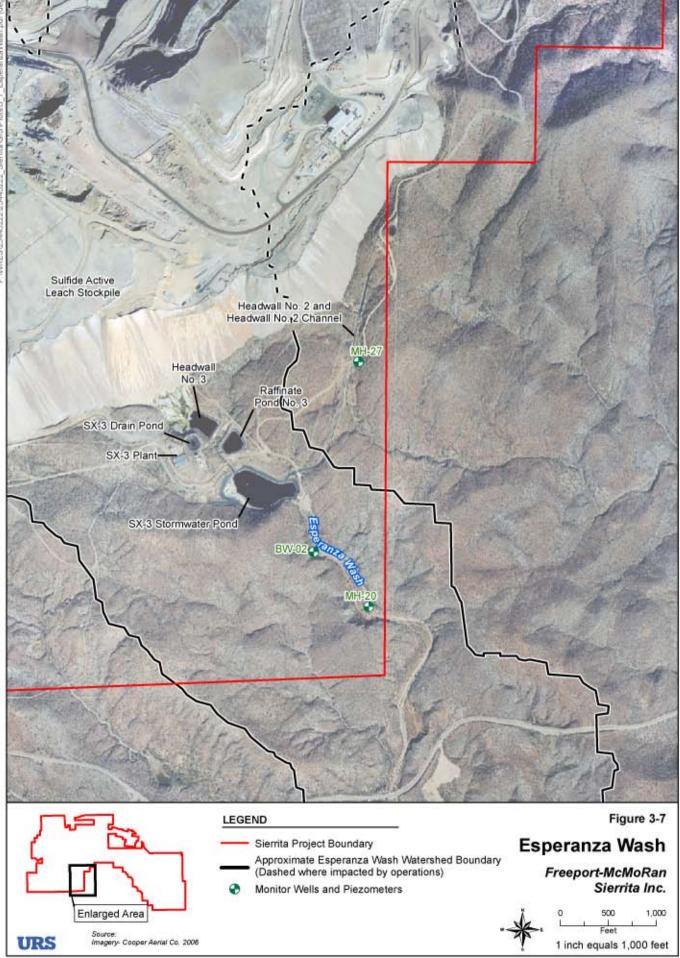

## Figure 3-5 Former Esperanza Mill Area

Freeport-McMoRan Sierrita Inc.

## Legend

| ۲        | Monitor Wells and Piezometers |
|----------|-------------------------------|
| 0        | Boring Location               |
|          | Surface Soil Sample           |
| 0        | Trench Location               |
| _        | Area of Interest              |
| <u>e</u> | Former Mill Building          |
|          | Former Pond                   |
|          | Old D Pond                    |
|          | Former Thickener              |
|          | C Pond Spoils                 |
| XX       | 404 Mitigation Area           |

## **General Features**

----- Sierrita Property Boundary

Source: Imagery - Cooper Aerial Co. 2006 Surface Soli Sample, Boring, and Trench Locations - Hydro Geo Chem 2008

1 inch equals 500 feet