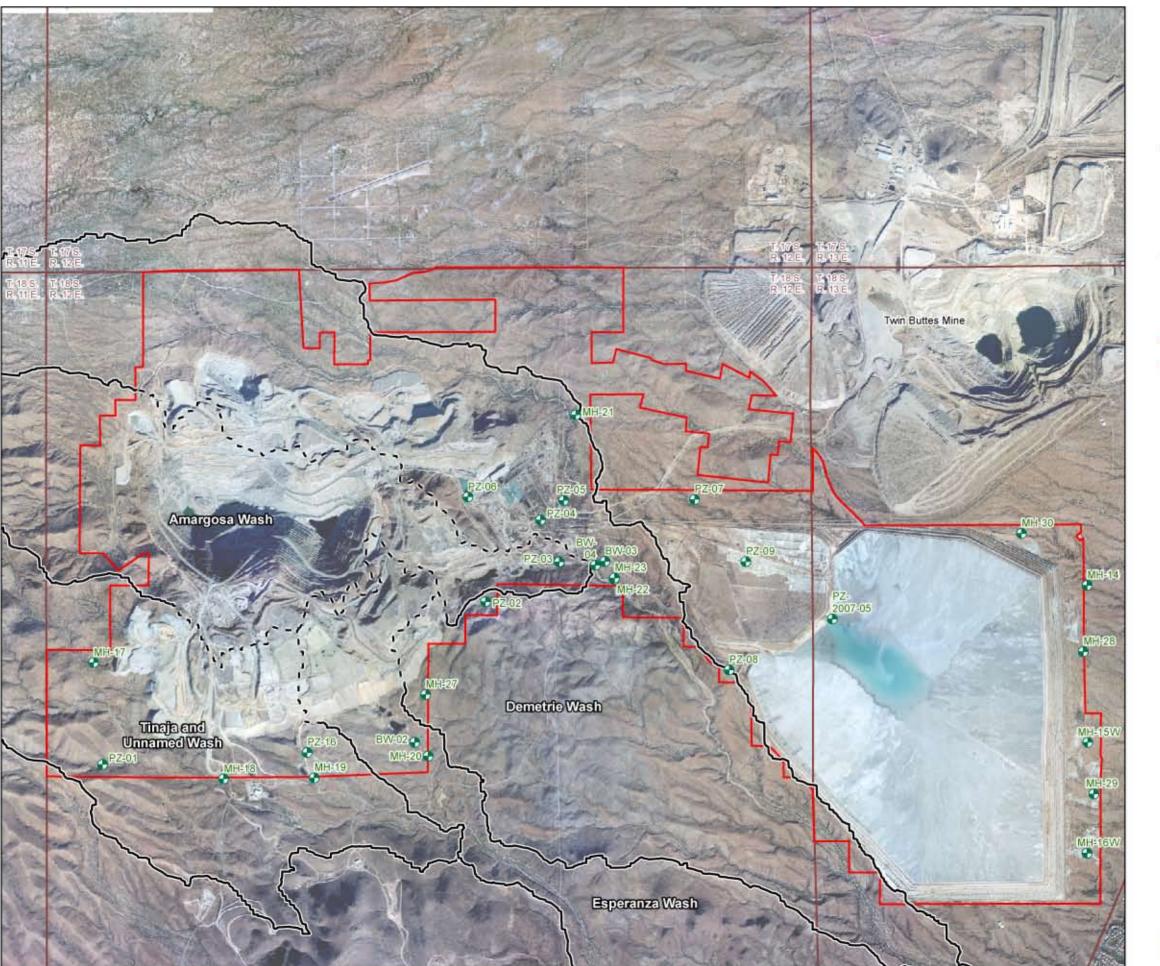

# Figure 3-1 Drainage Areas

Freeport-McMoRan Sierrita Inc.

#### Legend

•

Monitor Wells and Piezometers

Approximate Watershed Boundary (Dashed where impacted by operations)

## **General Features**

Sierrita Property Boundary

Township and Range Boundary

1 inch equals 4,000 feet